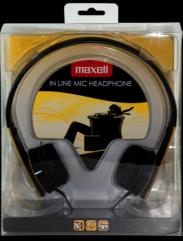

## **Maxell HP MIC Earphones**

Maxell Europe Ltd. are excited to announce the launch of our new HP MIC headphones. These headphones are designed to fit into your lifestyle, offering hands free calling features\* along with great sound for your music. Available in 4 different colours, HP MIC have an integrated microphone on the headphone cord which allows you to speak to the caller.

## Features

- Hands free calling features\*
- Amazing sound
- In line microphone built into cord
- Floating earcups for a secure fit
- Available in 4 colours

| Sales Information           |                    |                    |                    |                    |
|-----------------------------|--------------------|--------------------|--------------------|--------------------|
| Product                     | HP-MIC BLACK       | HP-MIC BLUE        | HP-MIC RED         | HP-MIC<br>YELLOW   |
| Item Number:                | 303568.00.CN       | 303569.00.CN       | 303570.00.CN       | 303571.00.CN       |
| Pack EAN Code:              | 4902 5807<br>45547 | 4902 5807<br>45578 | 4902 5807<br>45608 | 4902 5807<br>45639 |
| Inner Carton EAN Code:      | 4902 5807<br>45554 | 4902 5807<br>45585 | 4902 5807<br>45615 | 4902 5807<br>45646 |
| Outer Carton EAN Code:      | 4902 5807<br>45561 | 4902 5807<br>45592 | 4902 5807<br>45622 | 4902 5807<br>45653 |
| No. of Pieces Per Inner:    | 5                  |                    |                    |                    |
| No. of Pieces Per Outer:    | 10                 |                    |                    |                    |
| No. of Pieces Per<br>Pallet | 160                |                    |                    |                    |
| Available From:             | October 2012       |                    |                    |                    |