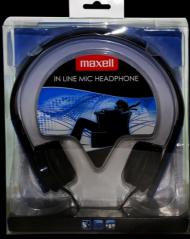

## **Maxell HP MIC Earphones**

Maxell Europe Ltd. are excited to announce the launch of our new HP MIC headphones. These headphones are designed to fit into your lifestyle, offering hands free calling features\* along with great sound for your music. Available in 4 different colours, HP MIC have an integrated microphone on the headphone cord which allows you to speak to the caller.

## Features

- Hands free calling features\*
- Amazing sound
- In line microphone built into cord
- Floating earcups for a secure fit
- Available in 4 colours

| Sales Information           |                    |                    |                    |                    |
|-----------------------------|--------------------|--------------------|--------------------|--------------------|
| Product                     | HP-MIC BLACK       | HP-MIC BLUE        | HP-MIC RED         | HP-MIC<br>YELLOW   |
| Item Number:                | 303568.00.CN       | 303569.00.CN       | 303570.00.CN       | 303571.00.CN       |
| Pack EAN Code:              | 4902 5807<br>45547 | 4902 5807<br>45578 | 4902 5807<br>45608 | 4902 5807<br>45639 |
| Inner Carton EAN Code:      | 4902 5807<br>45554 | 4902 5807<br>45585 | 4902 5807<br>45615 | 4902 5807<br>45646 |
| Outer Carton EAN Code:      | 4902 5807<br>45561 | 4902 5807<br>45592 | 4902 5807<br>45622 | 4902 5807<br>45653 |
| No. of Pieces Per Inner:    | 5                  |                    |                    |                    |
| No. of Pieces Per Outer:    | 10                 |                    |                    |                    |
| No. of Pieces Per<br>Pallet | 160                |                    |                    |                    |
| Available From:             | October 2012       |                    |                    |                    |