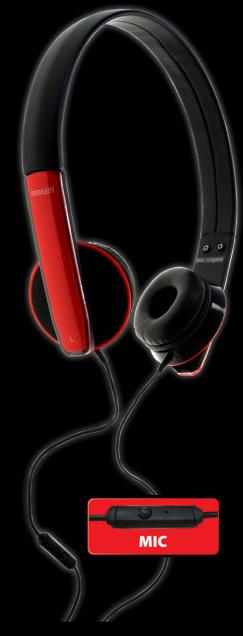

## **Maxell HP MIC Earphones**

Maxell Europe Ltd. are excited to announce the launch of our new HP MIC headphones. These headphones are designed to fit into your lifestyle, offering hands free calling features\* along with great sound for your music. Available in 4 different colours, HP MIC have an integrated microphone on the headphone cord which allows you to speak to the caller.

## Features

- Hands free calling features\*
- Amazing sound
- In line microphone built into cord
- Floating earcups for a secure fit
- Available in 4 colours

| Sales Information           |                    |                    |                    |                    |
|-----------------------------|--------------------|--------------------|--------------------|--------------------|
| Product                     | HP-MIC BLACK       | HP-MIC BLUE        | HP-MIC RED         | HP-MIC<br>YELLOW   |
| Item Number:                | 303568.00.CN       | 303569.00.CN       | 303570.00.CN       | 303571.00.CN       |
| Pack EAN Code:              | 4902 5807<br>45547 | 4902 5807<br>45578 | 4902 5807<br>45608 | 4902 5807<br>45639 |
| Inner Carton EAN Code:      | 4902 5807<br>45554 | 4902 5807<br>45585 | 4902 5807<br>45615 | 4902 5807<br>45646 |
| Outer Carton EAN Code:      | 4902 5807<br>45561 | 4902 5807<br>45592 | 4902 5807<br>45622 | 4902 5807<br>45653 |
| No. of Pieces Per Inner:    | 5                  |                    |                    |                    |
| No. of Pieces Per Outer:    | 10                 |                    |                    |                    |
| No. of Pieces Per<br>Pallet | 160                |                    |                    |                    |
| Available From:             | October 2012       |                    |                    |                    |