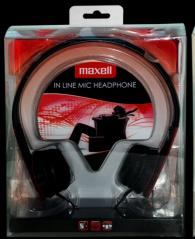

## **Maxell HP MIC Earphones**

Maxell Europe Ltd. are excited to announce the launch of our new HP MIC headphones. These headphones are designed to fit into your lifestyle, offering hands free calling features\* along with great sound for your music. Available in 4 different colours, HP MIC have an integrated microphone on the headphone cord which allows you to speak to the caller.

## Features

- Hands free calling features\*
- Amazing sound
- In line microphone built into cord
- Floating earcups for a secure fit
- Available in 4 colours

| Sales Information           |                    |                    |                    |                    |
|-----------------------------|--------------------|--------------------|--------------------|--------------------|
| Product                     | HP-MIC BLACK       | HP-MIC BLUE        | HP-MIC RED         | HP-MIC<br>YELLOW   |
| Item Number:                | 303568.00.CN       | 303569.00.CN       | 303570.00.CN       | 303571.00.CN       |
| Pack EAN Code:              | 4902 5807<br>45547 | 4902 5807<br>45578 | 4902 5807<br>45608 | 4902 5807<br>45639 |
| Inner Carton EAN Code:      | 4902 5807<br>45554 | 4902 5807<br>45585 | 4902 5807<br>45615 | 4902 5807<br>45646 |
| Outer Carton EAN Code:      | 4902 5807<br>45561 | 4902 5807<br>45592 | 4902 5807<br>45622 | 4902 5807<br>45653 |
| No. of Pieces Per Inner:    | 5                  |                    |                    |                    |
| No. of Pieces Per Outer:    | 10                 |                    |                    |                    |
| No. of Pieces Per<br>Pallet | 160                |                    |                    |                    |
| Available From:             | October 2012       |                    |                    |                    |