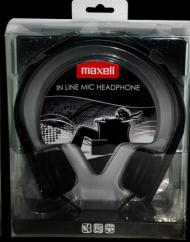

## **Maxell HP MIC Earphones**

Maxell Europe Ltd. are excited to announce the launch of our new HP MIC headphones. These headphones are designed to fit into your lifestyle, offering hands free calling features\* along with great sound for your music. Available in 4 different colours, HP MIC have an integrated microphone on the headphone cord which allows you to speak to the caller.

## Features

- Hands free calling features\*
- Amazing sound
- In line microphone built into cord
- Floating earcups for a secure fit
- Available in 4 colours

| Sales Information           |                    |                    |                    |                    |
|-----------------------------|--------------------|--------------------|--------------------|--------------------|
| Product                     | HP-MIC BLACK       | HP-MIC BLUE        | HP-MIC RED         | HP-MIC<br>YELLOW   |
| Item Number:                | 303568.00.CN       | 303569.00.CN       | 303570.00.CN       | 303571.00.CN       |
| Pack EAN Code:              | 4902 5807<br>45547 | 4902 5807<br>45578 | 4902 5807<br>45608 | 4902 5807<br>45639 |
| Inner Carton EAN Code:      | 4902 5807<br>45554 | 4902 5807<br>45585 | 4902 5807<br>45615 | 4902 5807<br>45646 |
| Outer Carton EAN Code:      | 4902 5807<br>45561 | 4902 5807<br>45592 | 4902 5807<br>45622 | 4902 5807<br>45653 |
| No. of Pieces Per Inner:    | 5                  |                    |                    |                    |
| No. of Pieces Per Outer:    | 10                 |                    |                    |                    |
| No. of Pieces Per<br>Pallet | 160                |                    |                    |                    |
| Available From:             | October 2012       |                    |                    |                    |